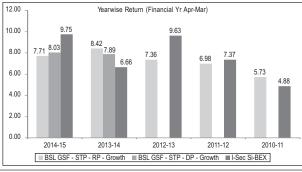

|  |  |  |  |

Compounded annualised returns (%) of Growth Options as at September 30, 2015.

| Returns             | Last    | Last    | Last    | Since     |
|---------------------|---------|---------|---------|-----------|
|                     | 1 year* | 3 years | 5 years | Inception |
| BSLGSF (STF) - RP\$ | 7.31    | 7.79    | 7.36    | 6.32      |
| I-Sec Si-BEX        | 9.94    | 8.64    | 8.26    | -         |
| BSLGSF (STF) - DP@  | 7.51    | -       | -       | 7.84      |
| I-Sec Si-BEX        | 9.94    |         | -       | 8.60      |

\$Inception - October 28, 1999

@Inception - January 01, 2013

Note: Past performance may or may not be sustained in future.

When benchmark returns are not available, they have not been shown

\*Absolute Returns



| Returns                            | Last<br>1 year* | Last<br>3 years | Last<br>5 years | Since<br>Inception |
|------------------------------------|-----------------|-----------------|-----------------|--------------------|
| BSLGSF (LTF) - RP\$                | 15.61           | 9.80            | 9.11            | 9.60               |
| I-Sec Li-BEX                       | 15.60           | 10.35           | 9.63            | -                  |
| BSLGSF (LTF) - DP@<br>I-Sec Li-BEX | 16.38<br>15.60  | -               | -               | 9.95<br>9.85       |

\$Inception - October 28, 1999

@Inception - January 01, 2013

Note: Past performance may or may not be sustained in future.

When benchmark returns are not available, they have not been shown

\*Absolute Returns



(i) Load St