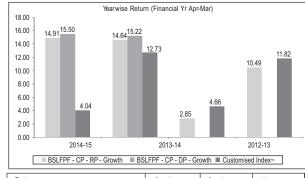

|                                                                                           |                        |                                         |                                                                         |                         |                                   |

Compounded annualised returns (%) of Growth Options as at September 30, 2015.





■ BSLFPF - PP - RP - Growth ■ BSLFPF - PP - DP - Growth ■ Customised Index# #70% CNX Nifty + 15% CRISIL Liquid Fund index + 10% CRISIL Composite Bond Fund index +5% INR price of Gold

~20% CNX Nifty + 44% CRISIL Liquid Fund index + 24% CRISIL Composite Bond Fund index + 12% INR price of Gold

^ 40% CNX Nifty + 30% CRISIL Liquid Fund index + 20% CRISIL Composite Bond Fund index + 10% INR price of Gold



| Returns            | Last<br>1 year* | Last<br>3 years | Since<br>Inception |
|--------------------|-----------------|-----------------|--------------------|
| BSLFPF - AP - RP\$ | 10.15           | 15.16           | 11.95              |
| Customised Index#  | 2.35            | 10.15           | 8.39               |
| BSLFPF - AP - DP@  | 10.90           | -               | 14.30              |
| Customised Index#  | 2.35            | -               | 9.78               |
| BSLFPF - CP - RP\$ | 8.70            | 8.61            | 8.83               |
| Customised Index~  | 6.62            | 7.78            | 8.24               |
| BSLFPF - CP - DP@  | 9.25            | -               | 8.74               |
| Customised Index~  | 6.62            | -               | 7.74