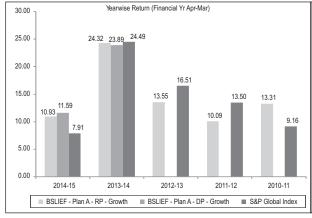

| -            | 10.30           |
| S&P Global 1200        | -2.10        | -            | -            | 12.71           |
| BSLIEF - Plan B - RP\$ | 6.64         | 12.32        | 6.87         | 4.07            |
| Customised Index ^     | 1.27         | 13.42        | 8.65         | 4.64            |
| BSLIEF - Plan B - DP@  | 7.22         | -            | -            | 11.10           |
| Customised Index ^     | 1.27         | -            | -            | 12.35           |

<sup>^</sup> A customized benchmark created using S&P BSE 200 to the extent of 65% of portfolio and S&P Global 1200 to the extent of 35% of portfolio.

\$Inception - October 31, 2007 @Inception - January 01, 2013

Note: Past performance may or may not be sustained in future.

<sup>\*</sup>Absolute Returns





## Expenses of the Scheme (i) Load Structure

Entry Load: (including for SIP Transaction): Plan A & Plan B: NIL

Exit Load: (including for SIP Transaction): Plan A & Plan B: For redemption / switch-out of units within 365 days from the date of allotment: 1.00% of applicable NAV. For redemption/switch-out of units after 365 days from the date of allotment: Nil

 $\cdot$  No exit load shall be charged on redemption by unitholders of units issued to them on Reinvestments of Dividends and units issued to unitholders as bonus units.  $\cdot$  For STP / SWP facility and applicable load structure, please refer to instructions on STP / SWP.  $\cdot$  For Century SIP facility and applicable load structure, please refer to instructions on Century SIP. The above load structure is subject to chang