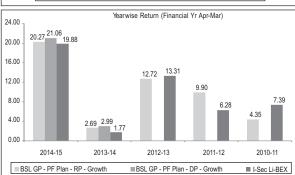

|                                                                                              |                                                                                                                                                                                                         |                                                                                                                                                                                                     |                                             |  |  |  |

Compounded annualised returns (%) of Growth Options as at September 30, 2015.





Inception - October 12,1999

Note: Past performance may or may not be sustained in future.

\*Absolute Returns

Compounded annualised returns (%) of Growth Options as at September 30, 2015.



| Returns               | Last<br>1 year* | Last<br>3 years | Last<br>5 years | Since<br>Inception |
|-----------------------|-----------------|-----------------|-----------------|--------------------|
| BSLGP Liquid - RP\$   | 7.58            | 8.37            | 7.91            | 7.52               |
| I-Sec Si-BEX          | 9.94            | 8.64            | 8.26            | -                  |
| BSLGP Liquid - DP@    | 7.85            | -               | -               | 8.67               |
| I-Sec Si-BEX          | 9.94            | -               | -               | 8.60               |