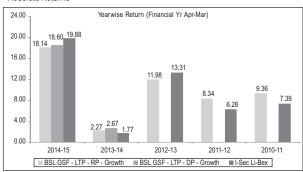

ute Returns



| Returns                            | Last<br>1 year* | Last<br>3 years | Last<br>5 years | Since<br>Inception |
|------------------------------------|-----------------|-----------------|-----------------|--------------------|
| BSLGSF (LTF) - RP\$                | 15.61           | 9.80            | 9.11            | 9.60               |
| I-Sec Li-BEX                       | 15.60           | 10.35           | 9.63            | -                  |
| BSLGSF (LTF) - DP@<br>I-Sec Li-BEX | 16.38<br>15.60  | -               | -               | 9.95<br>9.85       |

\$Inception - October 28, 1999

@Inception - January 01, 2013

Note: Past performance may or may not be sustained in future.

When benchmark returns are not available, they have not been shown

\*Absolute Returns



(i) Load Structure

For Short Term Plan :

Entry Load: (Including for SIP Transaction): Nil Exit Load: (Including for SIP Transaction) Nil

For Long Term Plan:

Entry Load: (Including for SIP Transaction): Nil

Exit Load: (Including for SIP Transaction) Nil

· No exit load shall be charged on redemption by unitholders of units issued to them on Reinvestments of Dividends and units issued to unitholders as bonus units. · For STP / SWP facility and applicable load structure, please refer to instructions on STP / SWP. The above load structure is subject to change. Please refer to the applicable load structure at the time of investing. In terms of SEBI circular no. SEBI/IMD/CIR No.4/168230/09 dated June 30, 2009, no entry load will be charged by the Scheme to the investor effective August 1,