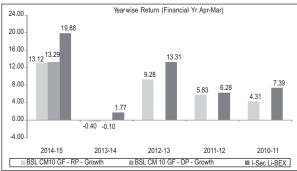

|                                                                                                                                                                                                         |                                                                                                                                                                                                     |                                             |  |  |  |

Compounded annualised returns (%) of Growth Options as at September 30, 2015.





Inception - October 12,1999

Note: Past performance may or may not be sustained in future.

\*Absolute Returns

Compounded annualised returns (%) of Growth Options as at September 30, 2015.



| Returns               | Last<br>1 year* | Last<br>3 years | Last<br>5 years | Since<br>Inception |
|-----------------------|-----------------|-----------------|-----------------|--------------------|
| BSLGP Liquid - RP\$   | 7.58            | 8.37            | 7.91            | 7.52               |
| I-Sec Si-BEX          | 9.94            | 8.64            | 8.26            | -                  |
| BSLGP Liquid - DP@    | 7.85            | -               | -               | 8.67               |
| I-Sec Si-BEX          | 9.94            | -               | -               | 8.60               |
| BSLGP- PF Plan - RP\$ | 15.99           | 10.74           | 10.26           | 9.00               |
| I-Sec Li-BEX          | 15.60           | 10.35           | 9.63            | -