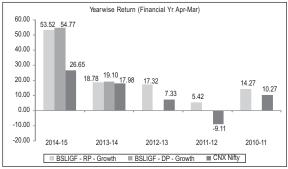

|  |  |  |  |  |  |

Compounded annualised returns (%) of Growth Options as at September 30, 2015.

| Returns       | Last<br>1 year* | Last<br>3 years | Last<br>5 years | Since<br>Inception |
|---------------|-----------------|-----------------|-----------------|--------------------|
| BSLIGF - RP\$ | 20.83           | 22.93           | 15.40           | 17.92              |
| CNX Nifty     | -0.20           | 11.68           | 5.68            | 12.69              |
| BSLIGF - DP@  | 21.85           | -               | -               | 21.07              |
| CNX Nifty     | -0.20           | -               | -               | 11.12              |

\$Inception- August 5, 2005

@Inception - January 01,2013

Note: Past performance may as may not sustained in future.

\*Absolute Returns



## Expenses of the Scheme (i) Load Structure

Entry Load: (Including for SIP Transaction): Nil.

Exit Load: (Including for SIP Transaction): For redemption/switch-out of units within 365 days from the date of allotment: 1.00% of applicable NAV. For redemption/switch-out of units after 365 days from the date of allotment: Nil.

· No exit load shall be charged on redemption by unitholders of units issued to them on Reinvestments of Dividends and units issued to unitholders as bonus units and also refer page No. 72. · For STP / SWP facility and applicable load structure, please refer to instructions on STP / SWP. · For Century SIP facility and applicable load structure, please refer to instructions on Century SIP. · The above load structure is subject to change. Please refer to the applicab