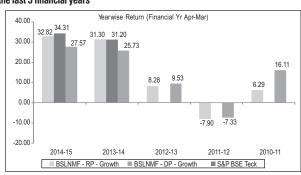

1.39              |
| BSLBIF - DP@  | 22.80           | -               | -               | 25.64              |
| S&P BSE 200   | 3.08            | -               | -               | 12.16              |

\$Inception - January 15, 2000 @Inception - January 01, 2013 Note: Past performance may or may not be sustained in future.

Returns Last Last Last Since 1 vear 5 years 3 years Inception BSLNMF - RP\$ 10.29 24.90 11.59 8.51 5.69 22.29 10.97 S&P BSE Teck BSLNMF - DP@ 11 20 29 42 S&P BSE Teck 5.69 24.36

\$Inception - January 15, 2000 @Inception - January 01, 2013 Note: Past performance may or may not be sustained in future.

When benchmark returns are not available, they have not been shown.

\*Absolute Returns

\*Absolute Returns

#### Year-wise returns for the last 5 financial years





#### **Expenses of the Scheme** (i) Load Structure

Entry Load: (Including for SIP Transaction): Nil

Exit Load: (Including for SIP Transaction) For Birla Sun Life Buy India Fund: For redemption / switch-out of units within 365 days from the date of allotment: 1.00% of applicable NAV. For redemption / switch-out of units after 365 days from the date of allotment: Nil.

For Birla Sun Life New Millennium Fund: For redemption/switch-out of units within 365 days from the date of allotment: 1.00% of applicable NAV. For redemption/switch-out of units after 365 days from the date of allotment: Nil.

- · No exit load shall be charged on redemption by unitholders of units issued to them on Reinvestments of Dividends and units issued to unitholders as bonus units. · For STP / SWP facility and appl