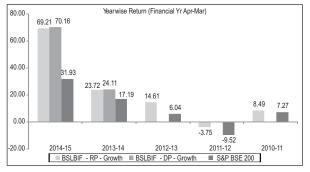

11.39              |
| BSLBIF - DP@  | 22.80           | -               | -               | 25.64              |
| S&P BSE 200   | 3.08            | -               | -               | 12.16              |

\$Inception - January 15, 2000 @Inception - January 01, 2013 Note: Past performance may or may not be sustained in future.

Returns Last Last Last Since 1 vear 5 years 3 years Inception BSLNMF - RP\$ 10.29 24.90 11.59 8.51 5.69 22.29 10.97 S&P BSE Teck BSLNMF - DP@ 11 20 29 42 S&P BSE Teck 5.69 24.36

\$Inception - January 15, 2000 @Inception - January 01, 2013 Note: Past performance may or may not be sustained in future.

When benchmark returns are not available, they have not been shown.

\*Absolute Returns

\*Absolute Returns

#### Year-wise returns for the last 5 financial years





#### **Expenses of the Scheme** (i) Load Structure

Entry Load: (Including for SIP Transaction): Nil

Exit Load: (Including for SIP Transaction) For Birla Sun Life Buy India Fund: For redemption / switch-out of units within 365 days from the date of allotment: 1.00% of applicable NAV. For redemption / switch-out of units after 365 days from the date of allotment: Nil.

For Birla Sun Life New Millennium Fund: For redemption/switch-out of units within 365 days from the date of allotment: 1.00% of applicable NAV. For redemption/switch-out of units after 365 days from the date of allotment: Nil.

- · No exit load shall be charged on redemption by unitholders of units issued to them on Reinvestments of Dividends and units issued to unitholders as bonus units. · For STP / SWP facility and ap